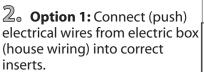

#### **INSTALLATION:**

Green (Ground)

 $\mathbb{1}_{\circ}$  Attach easy connect mounting bracket to electrical box with electrical box screws (not included).

**Option 2:** For multiple black (live) & white (neutral) wires joined in the electrical box (house wiring), attach a single "black" and "white" Jumper Wire before connecting. Strip 7mm from a 6" Jumper Wires (AWG 12-24) supplied. Then connect (push) wires into correct inserts.