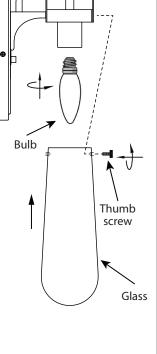

**多。Connect (push) electrical** wires from fixture into correct inserts.

4。Attached fixture to mounting bracket by tightening the 2 screws.

6. Attach the glass shade to the fixture using the thumb screws (tighten with fingers only).