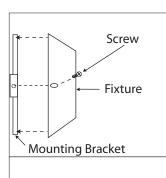

**多。Connect (push) electrical** wires from fixture into correct inserts.

4。Attached fixture to mounting bracket by tightening the 2 screws.

6. Attach the glass shade to the fixture using the thumb screws (tighten with fingers only).