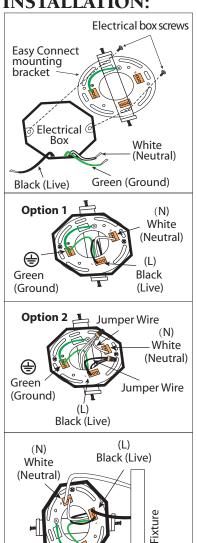

#### **INSTALLATION:**

Green (Ground)

 $\mathbb{1}_{\circ}$  Attach easy connect mounting bracket to electrical box with electrical box screws (not included).

**Option 2:** For multiple black (live) & white (neutral) wires joined in the electrical box (house wiring), attach a single "black" and "white" Jumper Wire before connecting. Strip 7mm from a 6" Jumper Wires (AWG 12-24) supplied. Then connect (push) wires into correct inserts.

**多。Connect (push) electrical** wires from fixture into correct inserts.

4。Attached fixture to mounting bracket by tightening the 2 screws.

6. Attach the glass shade to the fixture using the thumb screws (tighten with fingers only).