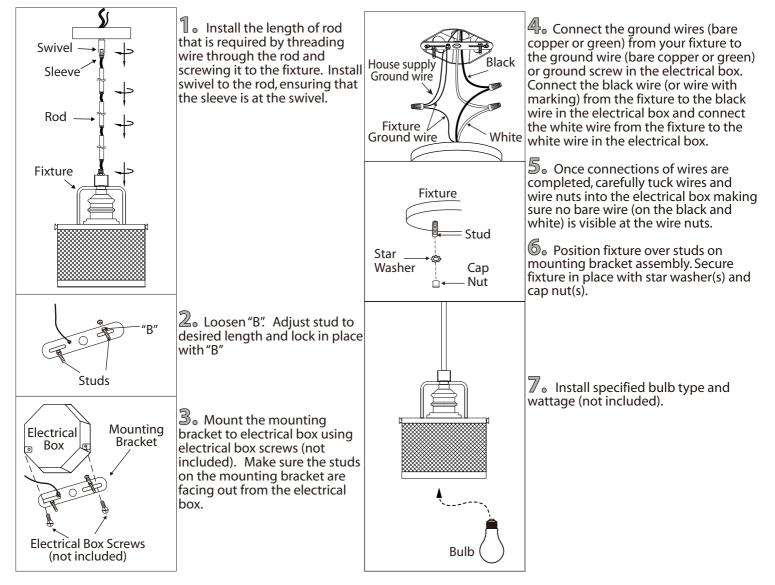

## **PENDANT LIGHT**

IPL626A01 10/15

QUESTIONS OR CONCERNS CONTACT CANARM AT: 1-800-265-1833 (English) 1-800-567-2513 (French) Monday through Friday 8:00 AM to 5:00 PM E.S.T.







## **SAFETY PRECAUTIONS:**

- **1.TURN OFF ELECTRICAL POWER BEFORE STARTING INSTALLATION OF LIGHT FIXTURE.**
- 2. THIS PRODUCT MUST BE INSTALLED IN ACCORDANCE WITH THE APPLICABLE INSTALLATION CODE BY A PERSON FAMILIAR WITH THE CONSTRUCTION AND OPERATION OF THE PRODUCT AND THE HAZARDS INVOLVED.
- 3. CONNECT THE GROUND WIRES (BARE COPPER OR GREEN) FROM YOUR FIXTURE TO THE GROUND WIRE (BARE COPPER OR GREEN) OR GROUND SCREW IN THE ELECTRICAL BOX.

NOTE: Product May Not Look Exactly As Shown In Figures.

## **INSTALLATION:**